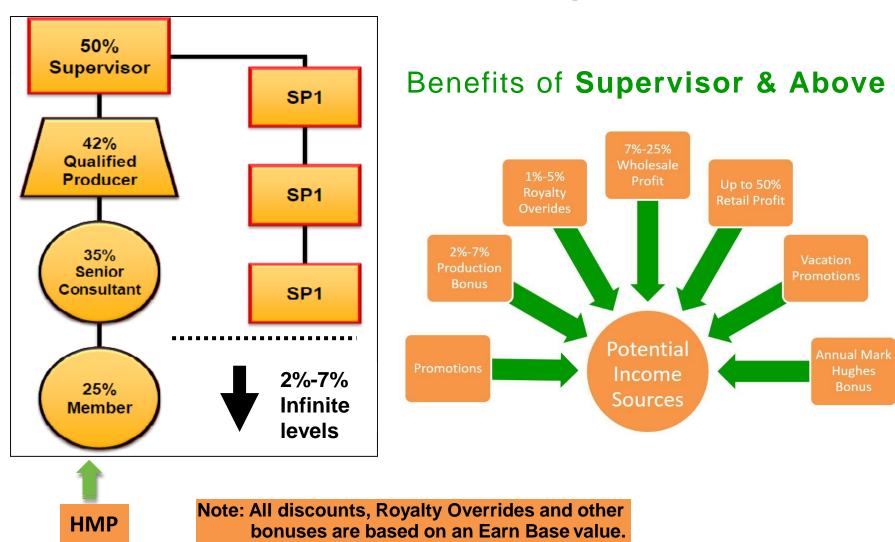

#### **COMPENSATION PLAN for Supervisor at 50%**

#### **Goal Setting Approach**

If you have the following number of Supervisors duplicating the above production in your first three levels, your potential income including Retail, Wholesale, Royalty Overrides and Production Bonuses will be as follows:

**5 Supervisors** Total Income \$4,564/month\*\* = \$54,768/year

10 Supervisors **Total Income** \$7,739/month\*\* = \$92,870/year

> This is an example only. Your individual results may vary. \*A Member is a person who purchased an Herbalife Member Pack (HMP) \*\*These incomes are based on a Fully Qualified Global Expansion Team Member

#### Herbalife Sales & Marketing Plan

<sup>\*</sup>The Production Bonus is earned by eligible members of the TAB Team who meet certain requirements. The Mark Hughes Bonus is distributed annually among the eligible Presidents Team members in recognition of outstanding performance in advancing sales of Herbalife products