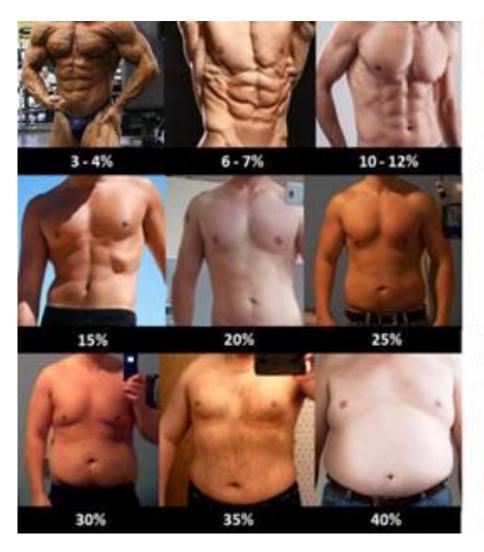

The body compensates for the extra sugar load and the excess sugar turns into **fat**. This cycle repeats itself 2-3 more times during the day.



#### "Balanced protein-based breakfast = less fat"

A protein-based breakfast such as a Formula 1 Healthy Meal, supplies your body with all 114 vital nutrients and energy while keeping your blood sugar level stable. It helps to avoid dependence on sugar-laden carbs during the day. In this way, appetite stays under control, cravings for carbs (snacks, chocolate, rice, junk, soft drinks, etc.) diminish and the body uses some of its own stored fats to get more energy.

### We Provide A Healthy Meal Replacement

Includes protein, fibre and essential nutrients to support weight management and overall good health!



#### What Is Your Body Fat Goal?





Image by Pixgood

#### Who can use these PRODUCTS? Everybody!





Mature



**Sporty** 



Family



Pregnant



**Female** 



Stressed



Male



**Excess Fat** 



Children



Elite Athletes

Lisa at age 48, over 14 years of great health using Herbalife Nutrition



#### **Brad, Lisa & the Girls**



Brad a client at age 28yrs old for Sports and Bodybuilding, now at age 53 over 25 years of great health using Herbalife Nutrition... and 2 healthy Herbalife girls.







#### **Weight Loss Results**















#### **Mums & Bubs Results**





Steph pre-pregnancy weight easily!





Amy lost 15kg & 95cm Gone !!



# Shaylee, 8kgs dropped & toned up

# Renee

#### **Health & Sports Results**



Julian dropped 12kgs, Gained 13kgs of Muscle!







#### **Amazing SKIN Results**