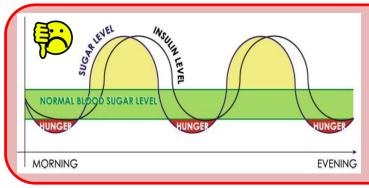

#### "Skipping breakfast = more fat"

When you skip breakfast, blood sugar drops below the normal level, you experience cravings for food and a drop in energy. You are then tempted to eat simple carbohydrates to achieve quick energy. Simple carbs will increase your blood sugar level. The body compensates for the extra sugar load and the excess sugar turns into **fat**. This cycle repeats itself 2-3 more times during the day.