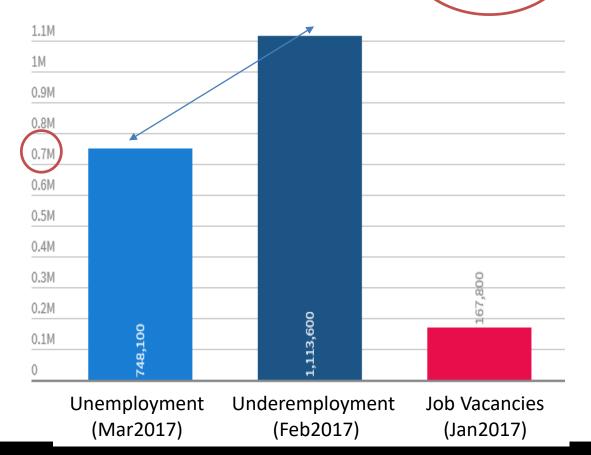

#### UNDEREMPLOYMENT

748,100
People within Australia are

Unemployed

### YOUTH UNEMPLOYMENT

Youth Unemployment 2016

15-24 12.2 %
year olds

Overall, in early 2016 more than **258,000** young people in the labour market are still unable to find a JOB