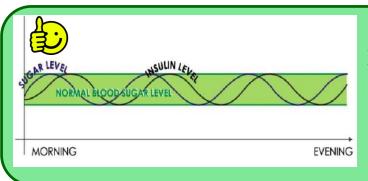

#### "Carbs-based breakfast = more fat"

In the morning, simple carbohydrates (fruit, cereals, rice, toasts, etc.) cause an immediate increase of your blood sugar level which results in the body compensating for the extra sugar load. Sugar in excess of energy needs is converted and stored as **fat**. The result is a decreased level of blood sugar and a hunger for more carbs. This cycle repeats itself 2-3 more times during the day.

#### "Skipping breakfast = more fat"

When you skip breakfast, blood sugar drops below the normal level, you experience cravings for food and a drop in energy. You are then tempted to eat simple carbohydrates to achieve quick energy. Simple carbs will increase your blood sugar level. The body compensates for the extra sugar load and the excess sugar turns into **fat**. This cycle repeats itself 2-3 more times during the day.

#### "Balanced protein-based breakfast = less fat"

A protein-based breakfast such as a Formula 1 Healthy Meal, supplies your body with all 114 vital nutrients and energy while keeping your blood sugar level stable. It helps to avoid dependence on sugar-laden carbs during the day. In this way, appetite stays under control, cravings for carbs (snacks, chocolate, rice, junk, soft drinks, etc.) diminish and the body uses some of its own stored fats to get more energy.