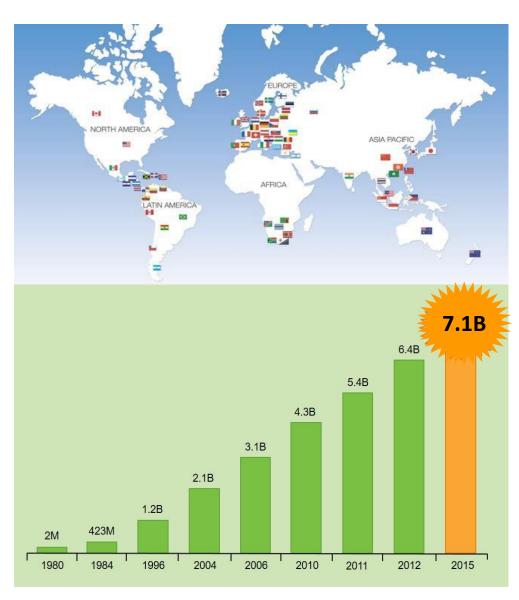

#### HERBALIFE INTERNATIONAL

- 35 + YEARS
- 90 + COUNTRIES
- List on the NYSE
- \$7.1 BILLION USD Retail Sales 2016
- In 2016, over 1.75 Billion servings of our Formula 1 Healthy Meal

#### www.success2day.biz

Utilise our Strengths for YOUR BENEFIT

- In Business for over3 DECADES
- Open in over90 COUNTRIES
- Support System for Training & Personal Growth
- Over \$7.1 Billion in Retail
   Sales in 2016

### We offer NUTRITION for a HEALTHY ACTIVE LIFE!

Globally over 1.75 Billion servings of Formula #1 Healthy Meal were sold in 2016