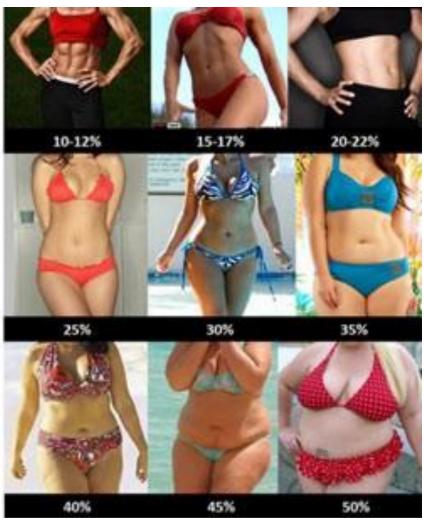

e body compensates for the extra sugar load and the excess sugar turns into **fat**. This cycle repeats itself 2-3 more times during the day.



#### "Balanced protein-based breakfast = less fat"

A protein-based breakfast such as a Formula 1 Healthy Meal, supplies your body with all 114 vital nutrients and energy while keeping your blood sugar level stable. It helps to avoid dependence on sugar-laden carbs during the day. In this way, appetite stays under control, cravings for carbs (snacks, chocolate, rice, junk, soft drinks, etc.) diminish and the body uses some of its own stored fats to get more energy.

### We Provide A Healthy Meal Replacement

Includes protein, fibre and essential nutrients to support weight management and overall good health!



#### What Is Your Body Fat Goal?





Image by Pixgood

#### Who can use these PRODUCTS? Everybody!





Mature



**Sporty** 



Family



Pregnant



**Female** 



Stressed



Male



**Excess Fat** 



Children



Elite Athletes

Lisa at age 48, over 14 years of great health using Herbalife Nutrition



#### **Brad, Lisa & the Girls**



Brad a client at age 28yrs old for Sports and Bodybuilding, now at age 53 over 25 years of great health using Herbalife Nutrition... and 2 healthy Herbalife girls.







#### **Weight Loss Results**















#### **Mums & Bubs Results**





Steph pre-pregnancy weight easily!





Amy lost 15kg & 95cm Gone !!



# Shaylee, 8kgs dropped & toned up

# Renee

#### **Health & Sports Results**



Julian dropped 12kgs, Gained 13kgs of Muscle!







#### **Amazing SKIN Results**