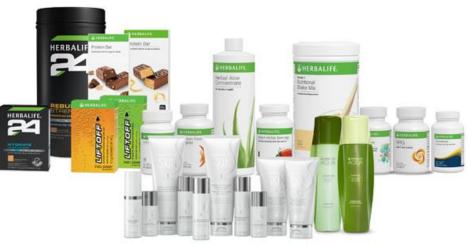

### We Provide A Healthy Meal Replacement

Includes protein, fibre and essential nutrients to support weight management and overall good health!

#### Formula 1 Healthy Meal Nutritional Shake Mix

- A healthy meal with up to 21 vitamins, minerals and essential nutrients\*
- 9 g protein and healthy fiber for weight management\*
- No Cholesterol\*
- No Trans Fats\*

#### **Protein Powder**

- 5 g (1 scoop)
- 10 g (2 scoops)
- 60 servings
- Non flavour. Mixes with everything

#### **Herbal Beverage**

- Fat Burning
- Boost Metabolism
- Anti-Oxidants
- Increases Stamina

Includes 60 Formula 1 Healthy Meals & Fat Burning Energy Beverage