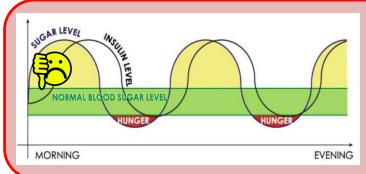

#### "Carbs-based breakfast = more fat"

In the morning, simple carbohydrates (fruit, cereals, rice, toasts, etc.) cause an immediate increase of your blood sugar level which results in the body compensating for the extra sugar load. Sugar in excess of energy needs is converted and stored as **fat**. The result is a decreased level of blood sugar and a hunger for more carbs. This cycle repeats itself 2-3 more times during the day.

#### "Skipping breakfast = more fat"

When you skip breakfast, blood sugar drops below the normal level, you experience cravings for food and a drop in energy. You are then tempted to eat simple carbohydrates to achieve quick energy. Simple carbs will increase your blood sugar level. The body compensates for the extra sugar load and the excess sugar turns into **fat**. This cycle repeats itself 2-3 more times during the day.